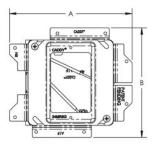

#### Back Plate Pre-assembled: Yes

Depth: 3 5/8"

A: 5 3/4"

B: 5 1/8"

#### **DIAGRAMS**