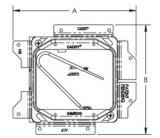

#### Back Plate Pre-assembled: Yes

Depth: 3 5/8"

A: 5 3/4"

B: 5 1/8"

#### **DIAGRAMS**