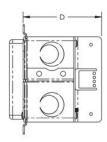

#### Back Plate Pre-assembled: Yes

Depth: 3 5/8"

A: 5 3/4"

B: 5 1/8"

#### **DIAGRAMS**