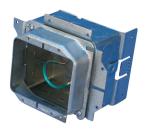

# NVENT CADDY ALL-IN-ONE STUD-MOUNTED WITH REMOVABLE MUD RING, 2 GANG, W/GROUND, 1 1/4" DRYWALL, 3 5/8"

## **FEATURES**

Removable mud ring provides front access to the interior of the box

Box remains fixed in place when mud ring is removed

Includes multiple knockouts on each side of the box

Assemblies keyed for precise alignment when installed on both sides of a stud