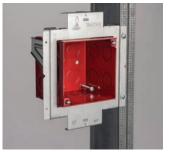

## Fire Alarm Box with **Mounting Plate**

## **FEATURES**

- · Used for mounting fire alarm devices and strobes
- Snap-on installation to Heavy Duty Telescoping Bracket allows for easy positioning along bracket
- · Can also be mounted directly to metal studs
- Easily adjusts from 1/2" to 1-1/2" for different depth wall and ceiling applications
- · Screws inside fire alarm box allow for adjustment after drywall or ceiling tile installation, providing confidence to adapt to any situation
- · Includes multiple knockouts on each side of the box
- Design provides built in far side support for 3-5/8" stud depths
- Powder coated inside and outside of box
- · Includes depth stamps marked directly on the product for easy positioning
- Drop-wire attachment point