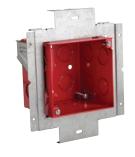

## Fire Alarm Box with **Mounting Plate**

## **FEATURES**

- · Used for mounting fire alarm devices and strobes
- Snap-on installation to Heavy Duty Telescoping Bracket allows for easy positioning along bracket
- · Can also be mounted directly to metal studs
- Easily adjusts from 1/2" to 1-1/2" for different depth wall and ceiling applications
- · Screws inside fire alarm box allow for adjustment after drywall or ceiling tile installation, providing confidence to adapt to any situation
- · Includes multiple knockouts on each side of the box
- Design provides built in far side support for 3-5/8" stud depths
- Powder coated inside and outside of box
- · Includes depth stamps marked directly on the product for easy positioning
- Drop-wire attachment point

Material: Steel Finish: Pregalvanized; Powder Coated Color: Red

| Part Number | Box Size | Box Depth | Knockout Sizes |
|-------------|----------|-----------|----------------|
| TB435FB     | 4"       | 3 1/2"    | 1/2", 3/4"     |