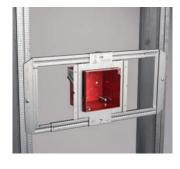

## Fire Alarm Box with **Mounting Plate**

## **FEATURES**

- · Used for mounting fire alarm devices and strobes
- Snap-on installation to Heavy Duty Telescoping Bracket allows for easy positioning along bracket
- · Can also be mounted directly to metal studs
- Easily adjusts from 1/2" to 1-1/2" for different depth wall and ceiling applications
- · Screws inside fire alarm box allow for adjustment after drywall or ceiling tile installation, providing confidence to adapt to any situation
- · Includes multiple knockouts on each side of the box
- Design provides built in far side support for 3-5/8" stud depths
- Powder coated inside and outside of box
- · Includes depth stamps marked directly on the product for easy positioning
- Drop-wire attachment point