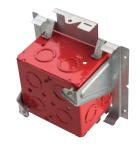

## Fire Alarm Box with **Mounting Plate**

## **FEATURES**

- · Used for mounting fire alarm devices and strobes
- Snap-on installation to Heavy Duty Telescoping Bracket allows for easy positioning along bracket
- · Can also be mounted directly to metal studs
- Easily adjusts from 1/2" to 1-1/2" for different depth wall and ceiling applications
- · Screws inside fire alarm box allow for adjustment after drywall or ceiling tile installation, providing confidence to adapt to any situation
- · Includes multiple knockouts on each side of the box
- Design provides built in far side support for 3-5/8" stud depths
- Powder coated inside and outside of box
- · Includes depth stamps marked directly on the product for easy positioning
- Drop-wire attachment point

Material: Steel Finish: Pregalvanized; Powder Coated Color: Red

| Part Number | Box Size | Box Depth | Knockout Sizes |
|-------------|----------|-----------|----------------|
| TB435FB     | 4"       | 3 1/2"    | 1/2", 3/4"     |