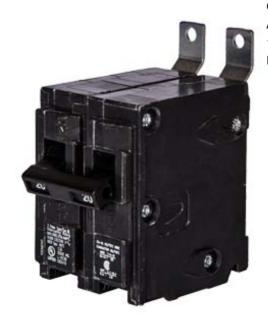

## **SIEMENS**

Data sheet US2:B230

Siemens Low Voltage Molded Case Circuit Breakers Panelboard Mounting 240V Circuit Breakers - Type BL, 2-Pole, 120/240VAC are Circuit Protection Molded Case Circuit Breakers. Type: BL Application: Electrical Distribution Standard: UL 489 Voltage Rating: 120/240V Amperage Rating: 30A Trip Range: Thermal Magnetic Interrupt Rating: 10 AIC Number Of Poles: 2P

| Number of poles                | 2                       |
|--------------------------------|-------------------------|
| Suitability for operation      | Electrical Distribution |
|                                |                         |
| Electricity                    |                         |
| Continuous current rated value | 30 A                    |
| Model                          |                         |
| Product brand name             | SIEMENS                 |
| Type of electrical connection  | BOLT-ON                 |
| Mechanical Design              |                         |
| Depth [in]                     | 3 in                    |
| Design of the product          | BL                      |
| Height [in]                    | 2 in                    |
| Width [in]                     | 3 in                    |
| General product approval       |                         |
| Standard                       | UL 489                  |
| last modified:                 | 04/10/2018              |