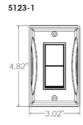

# One Gang Vertical Decorator Weatherproof Cover

Catalog #: 5123-1

# GENERAL PRODUCT INFORMATION

Color: White

CONFIGURATION

1 Gangs:

# PRODUCT MEASUREMENTS

Wt. Ea. (Lbs.): 0.309