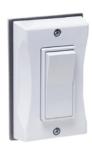

# One Gang Vertical Decorator Weatherproof Cover

Catalog #: 5123-1

### APPLICATIONS

A convenient and stylish switch for your: BBQ Island | Patio | Deck | Exterior Walls | Pool & Spa | and more...

### PRODUCT FEATURES

Convenient on/off rocker style switch functions just like indoor decorator switches

Internal elastomer membrane provides weatherproof protection

Includes hardware and weatherproof gasket

The weatherproof decorator covers are compatible with single pole or 3-way decorator switches