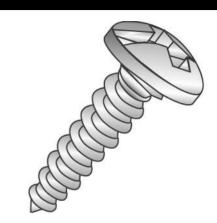

## 18613

## 6x3/4 PHSMS PHIL/SLOT ZINC

UPC: Country of Origin: 085937186133

China **UNSPSC:** 31161506

Commodity: Sheet metal screws

Sheet Metal Screws (Self-Tapping Screws) are threaded fasteners with sharp threads to cut into materials such as sheet metal, plastic, or wood.

## **Product Attributes**

Brand Name Minerallac Company

Sub Brand Cully

Type Sheet Metal Screw

Special Features N/A

Application For use with sheet metal.

Standard

Material Steel

Size 6 x 3/4" IN

Length 3/4" IN

Thread Type Type-A

Thread Size 18 TPI

Head Width 0.270" IN

Head Height 0.097" IN

Head Type Pan Head

Head Color Silver

Finish Zinc Plated

Class N/A

Meets/Exceeds N/A

Drive Type Phillips/Slotted Combo

Driver Size #1

Drill Point Size N/A

Washer Outside Diameter N/A

Drill Point Length N/A