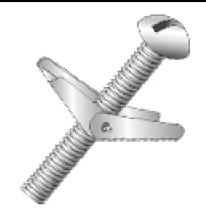

## 58664J

## 3/8 X 4" RH TOGGLE BOLT

UPC: 085937082756 Country of Origin:

UNSPSC: 31161609 Not Available

Commodity: Toggle bolts

A kind of wall fastener for use on hollow walls, having a part that springs open or turns through 90° after it is inserted so as to prevent withdrawal.

## **Product Attributes**

Brand Name Minerallac Company

Sub Brand Cully
Type Toggle Bolts

Special Features Toggle bolts spread the load over a larger area and are more

temperature resistant than other hollow wall anchors.

Application These light-duty anchors are for use in hollow block or gypsum

wallboard.

Material Steel Finish Zinc Plated

Head Type Slotted Drive – Round Head

Length 4" IN
Diameter 3/8" IN
Thread 16 TPI

Item Status: Active
Standard Qty: 25