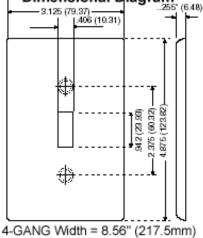

# 80512

### **Brand Features**

Familiar and functional, Leviton Traditional Wallplates are designed for use with Traditional Leviton devices. They represent styles and form factors that have stood the test of time. Their clean lines work in virtually any location, whether in new or retrofit construction, and they install quickly and easily. Leviton offers Traditional Wallplates in a vast array of colors and configurations.

#### **Item Description**

4-Gang Toggle Device Switch Wallplate, Midway Size, Thermoset, Device Mount - Brown

# Technical Information



Country Of Origin: United States

Product Features Type: Midway Size Gang: 4 Material: Thermoset Plastic Color: Brown Mount: Device Standards and Certifications: UL/CSA

# Dimensional Diagram



# SPECIFICATION SUBMITTAL

| JOB NAME:   | CATALOG NUMBERS: |  |
|-------------|------------------|--|
|             |                  |  |
| JOB NUMBER: |                  |  |

# Leviton Manufacturing Co., Inc.

201 North Service Road, Melville, NY 11747

Teléfono: +1-800-323-8920 · FAX: +1-800-832-9538 · Tech Line (8:30AM-7:30PM E.S.T. Monday-Friday): +1-800-824-3005

### Leviton Manufacturing of Canada, Ltd.

165 Hymus Boulevard, Pointe Claire, Quebec H9R 1E9 · Telephone: +1-800-469-7890 · FAX: +1-800-824-3005 · www.leviton.com/canada

#### Leviton S. de R.L. de C.V.

Lago Tana 43, Mexico DF, Mexico CP 11290 · Tel.: (+52)55-5082-1040 · FAX: (+52)5386-1797 · www.leviton.com.mx

#### Visit our Website at: www.leviton.com

© 2018 Leviton Manufacturing Co., Inc. Todos los derechos reser