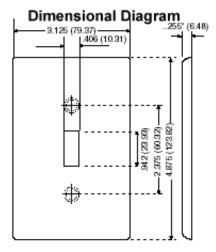

### **Item Description**

1-Gang Toggle Wallplate, Midway Size, Device Mount.

### **Features and Benefits**

- Midway plates can be used to hide wall suface irregularities.
- Full 0.375" taller and wider than standard wallplates.
- Available in a wide selection of colors to complement any wall color