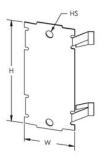

## **PRODUCT ATTRIBUTES**

Material: Steel

Finish: nVent CADDY Armour

Height: 3 1/8"

Width: 1 1/2"

### **DIAGRAMS**