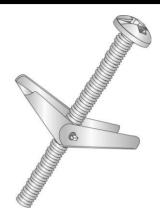

## 1/8X2 SLOT/PHIL TOGGLE BOLT

UPC: 085937981998 Country of Origin:

UNSPSC: 31161609 Not Available

Commodity: Toggle bolts

A kind of wall fastener for use on hollow walls, having a part that springs open or turns through 90° after it is inserted so as to prevent withdrawal.

## **Product Attributes**

Brand Name Minerallac Company

Sub Brand Cully
Type Toggle Bolt

Special Features Toggle bolts spread the load over a larger area and are more

temperature resistant than other hollow wall anchors.

Application These light-duty anchors are for use in hollow block or gypsum

wallboard.

Material Steel Finish Zinc Plated

Head Type Slotted/Phillips Mushroom Head

 Length
 2" IN

 Size
 1/8" x 2" IN

 Diameter
 1/8" IN