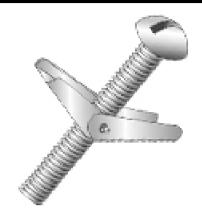

## 3/8 X 3 RH TOGGLE BOLT

UPC: 085937586483 Country of Origin:

UNSPSC: 31161609 China

Commodity: Toggle bolts

A kind of wall fastener for use on hollow walls, having a part that springs open or turns through 90° after it is inserted so as to prevent withdrawal.

## **Product Attributes**

Brand Name Minerallac Company

Sub Brand Cully
Type Toggle Bolts

Special Features Toggle bolts spread the load over a larger area and are more

temperature resistant than other hollow wall anchors.

Application These light-duty anchors are for use in hollow block or gypsum

wallboard.

Material Steel Finish Zinc Plated

Head Type Slotted Drive – Round Head

Length 3" IN
Diameter 3/8" IN
Thread 16 TPI

Item Status: Active
Standard Qty: 50