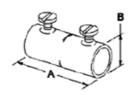

## Couplings - Steel - Color-Coded (ALL COLORS)

Images

Download Photo Image Down Dimension A in Inches: 1-3/16 Dimension B in Inches: 1-1/8

Download Dimensional Image I-3/16