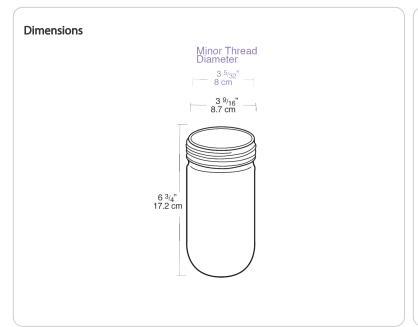

Threaded glass globes fit RAB and other standard Vaporproof fixtures and Lawn Lights

Color: Clear Weight: 0.9 lbs

| Project:     | Туре: |
|--------------|-------|
| Prepared By: | Date: |