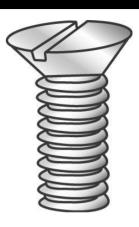

## 6-32 X 1/2 FHMS SLOT ZP

UPC: 085937080738 Country of Origin:

UNSPSC: 31161504 Not Available

Commodity: Machine screws

A straight shank fastener with external threads designed to go through a hole or nut that is pre-tapped to form a mating thread for the screw.

## **Product Attributes**

Brand Name Minerallac Company

Sub Brand Cully

Type Machine Screw

Application For use with a pre-tapped hole or with a nut.

Material Steel Size 6-32 Length 1/2"

Thread Type 2A External Threads

Thread Size 32 Head Height 0.083" Head Type Flat Head **Head Color** Silver Finish Zinc Plated Drive Type Slotted **Driver Size** #6 - #8 **Head Diameter** 0.262"

Item Status: Active
Standard Qty: 100