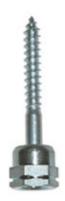

## SAMMY GST20 2" WOOD 3/8" ROD

UPC: 085937611482

UNSPSC: 31161502

Commodity: Anchor screws

Country of Origin:

Vertical threaded rod anchors are installed vertically into wood and have an internally-threaded head for receiving threaded rod.

## **Product Attributes**

Brand Name Minerallac Company

Sub Brand Cully

Type Threaded Rod Anchor

Special Features One-step installation process reduces installtion time and cost.

Application Installs vertically into the bottom of wood structures for hanging

threaded rod.

Material Steel
Size 1/4" IN
Length 2" IN

Head Type 5/8" AF End-Drilled

Head Color Silver
Finish Electro-Zinc
Rod Size 3/8" IN

Item Status: Active
Standard Qty: 25