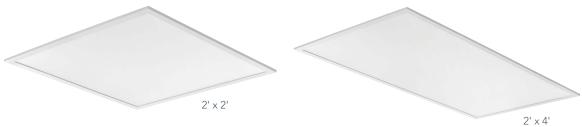

## The Simple Solution

CPX<sup>™</sup> by Lithonia Lighting<sup>®</sup> is the perfect choice for a quality LED panel at an affordable price. The smooth, even lens projects a crisp and clean aesthetic. If you need lightning-fast turnaround times, the Contractor Select<sup>™</sup> CPX configurations help you meet high demands & tight deadlines without sacrificing the quality you know and trust from Lithonia. CPX is the perfect choice for budget-conscious school, commercial office, or small retail footprint projects.

## **Quick Facts:**

- Configurations with up to 6,000 lumens
- Color temperatures up to 5000K
- DLC Standard listings to aid rebate eligibility
- Steel housing and frame eliminates sagging or bowing
- Welded frame can be recessed or surface box mounted (SMKSH surface mount box required)
- High-performance, name brand LEDs provide more than 60,000 hours of reliable illumination