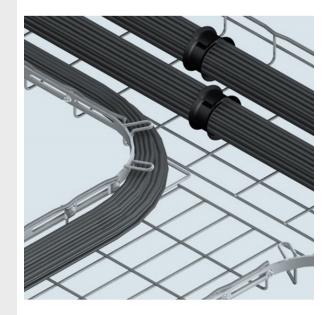

## features & benefits

- Contains: two Radius Splice, ten EZBN 1/4, eight CE25 and four CE40.
- **Provides a sturdy radius tee:** that facilitates pulling MC or large power cables.
- Top wire loops: help contain cable in tray while being pulled.
- Contains: hardware for one tee or two 90° bends.
- UL Classified Splice.
- Patented.