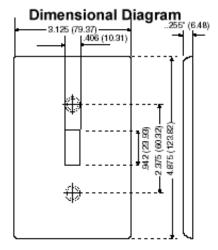

### **Item Description**

1-Gang Toggle Wallplate, Midway Size, Device Mount.

### **Features and Benefits**

- Midway plates can be used to hide wall suface irregularities.
- Full 0.375" taller and wider than standard wallplates.
- Available in a wide selection of colors to complement any wall color