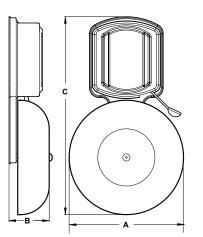

## Weights and Dimensions

|          | Approx. Net  | Approx. Shipping | Dimensions    |               |                |  |
|----------|--------------|------------------|---------------|---------------|----------------|--|
| Cat. No. | Weight (lb.) | Weight (lb.)     | Α             | В             | С              |  |
| 740      | 0.40         | 0.42             | 2 1/2" (64mm) | 1 1/4" (32mm) | 5 3/4" (146mm) |  |
| 744      | 0.52         | 0.58             | 4" (102mm)    | 1 3/4" (44mm) | 6 7/8" (175mm) |  |