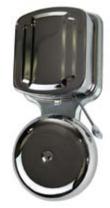

## Bells Vibrating 740 and 744

Edwards 740 and 744 bells with an exposed gong are non-adjustable, and are suitable for use in residential, commercial and OEM applications. They may be operated off of a 591 or 592 transformer or DC power. They are also suitable for AC powered security systems with a battery standby.

## **Features and Specifications**

- Exposed gong
- Attractive snap-on covers
- Corrosion resistant chrome finish
- Enclosed binding posts