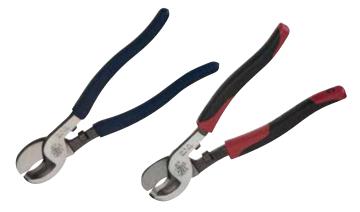

#### **Multi-Crimp Tools**

- Crimps bare or insulated terminals and splices on 10-22 AWG wire
- Knife-to-anvil blades provide long-lasting cutting performance
- $\cdot$  High leverage for easy crimping and cutting
- Drop-forged, high-carbon steel construction

| Description (Smart-Grip™ Handles) | Part No. |
|-----------------------------------|----------|
| 9-3/4 in. Multi-Crimp Tool        | 30-3429  |
| Description (Dipped-Grip Handles) | Part No. |
| 9-3/4 in. Multi-Crimp Tool        | 30-429   |