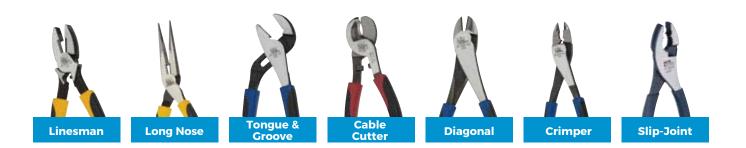

## **Cable Cutters**

- Drop-forged, high-carbon steel construction
- Precision-ground, hardened cutting edges provide accurate cuts without cable distortion
- Cuts 2/0 copper and 4/0 aluminum (not for use on ACSR)

| Description             | Part No. |
|-------------------------|----------|
| 6 in. Slip Joint Pliers | 35-100   |
| 8 in. Slip Joint Pliers | 35-102   |

| Description (Smart-Grip™ Handles) | Part No. |
|-----------------------------------|----------|
| 9-1/2 in. Cable Cutter            | 35-3052  |
| Description (Dipped-Grip Handles) | Part No. |
| 9-1/2 in. Cable Cutter            | 35-052   |