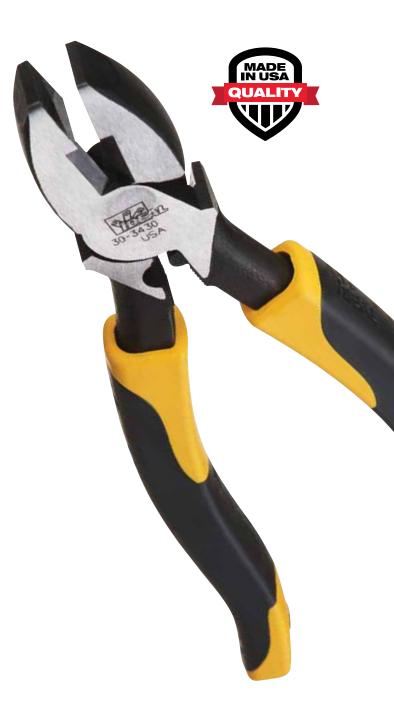

# PLIERS

- Custom alloyed, premium quality tool steel provides excellent cutting performance and commercial use durability
- Precision ground knife-to-knife cutting blades for accurate, quick wire cutting
- Hardened and tempered body and cutting edges for optimum performance
- High leverage pivot design provides great cutting and gripping power