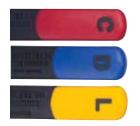

#### **Color-coding** and **FastFinder™** letter markers on SmartGrip™ handles provide quick tool identification, even by touch!