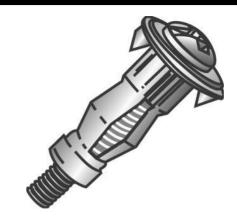

## 60018J

## 1/4-L HOLLOW WALL ANCHOR

UPC: 085937982018 Country of Origin:

UNSPSC: 31162103 Not Available

Commodity: Wall anchors

Hollow wall anchors expand inside the wall cavity to provide a large bearing area for transfer of loads.

## **Product Attributes**

Brand Name Minerallac Company

Sub Brand Cully

Type Hollow Wall Anchor

Special Features When properly installed, they will not crack or crumble the wall

material and resist vibration.

Application Light-weight duty anchors to be with a pre-drilled hole in drywall,

sheetrock, plaster, or paneling.

 Size
 Long

 Diameter
 1/4"

 Length
 2-3/4" IN

 Drill Size
 1/2" IN

 Screw Size
 1/4-20

Grip Range 1-3/16" – 5/8" IN
Head Type Combo Phillips/Slotted