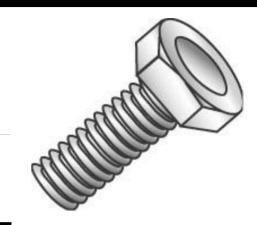

## 55832J

## 1/2-13 X 2 HEX HEAD BOLT ZP

UPC: 085937081407 Country of Origin:

UNSPSC: 31161501 Not Available

Commodity: Cap screws

Hex Bolts are externally threaded fasteners designed for insertion through holes in assembled parts, and are normally intended to be tightened or released by torquing a nut.

## **Product Attributes**

Brand Name Minerallac Company

Sub Brand Cully

Type Hex Cap Bolt

Special Features Made of medium carbon steel—quenched and tempered.

Hex Head

Material Grade 2 Steel
Size 1/2-13 x 2" IN
Length 2" IN
Thread Type Coarse
Thread Size 13 TPI
Head Width 3/4" IN
Head Height 5/16" IN

Head Color Silver
Finish Zinc Plated

Head Type

Item Status: Active
Standard Qty: 50

Minerallac Company

Tel: 800-927-3293 Fax: 800-824-8942 www.minerallac.com