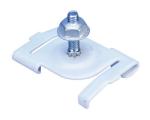

# TWIST CLIP FOR TRACK LIGHTING, WHITE, 15/16" T-GRID, #8X 5/8" SCREW, PAL NUT

## **PRODUCT ATTRIBUTES**

Material: Spring Steel;Steel

Finish: Painted

Color: White

T-Grid Size: 15/16"

Screw Diameter: #8

Screw Length: 5/8"

Static Load: 25 lb