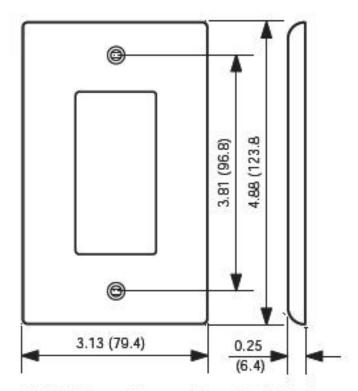

#### **Technical Information**

Mount: Device

**Product Features** Size: Midway

Color: White Standards and Certifications: UL/CSA

**Gang**: 3 Type: Decora Duplex Material: Nylon Warranty: 10-Year Limited

NOTE: Add 1.81" (46.0mm) for each additional gang.