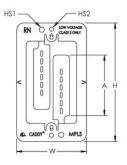

## **PRODUCT ATTRIBUTES**

Material: Steel Finish: Plain Gang: 1 Drywall Thickness: 1/2" – 1 1/4" Height: 4 1/4" Width: 2 1/2" Hole Size 2: 0.150"

## DIAGRAMS