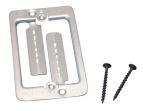

# LOW-VOLTAGE MOUNTING PLATE WITH SCREWS, 1 GANG

## **FEATURES**

Provides positive support with locking screws

Makes wire "fishing" easier

Install with a drywall saw and screwdriver

Eliminates the need for an electrical box when installing low voltage Class 2 wiring

## **PRODUCT ATTRIBUTES**

Material: Steel Finish: Plain Gang: 1 Drywall Thickness: 1/2" – 1 1/4" Height: 4 1/4" Width: 2 1/2" Hole Size 2: 0.150"