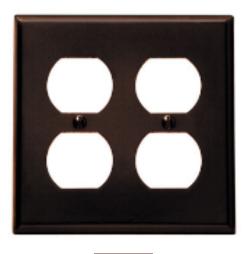

### **Item Description**

2-Gang Duplex Device Receptacle Wallplate, Standard Size, Thermoset, Device Mount - Brown

#### **Technical Information**

Product Features Standards and Certifications: UL/CSA Type: Standard Size Gang: 2 Material: Thermoset Plastic Mount: Device Color: Brown