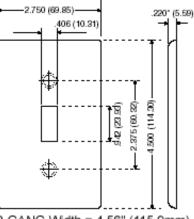

Country Of Origin: United States

# 85016

## **Brand Features**

Familiar and functional, Leviton Traditional Wallplates are designed for use with Traditional Leviton devices. They represent styles and form factors that have stood the test of time. Their clean lines work in virtually any location, whether in new or retrofit construction, and they install quickly and easily. Leviton offers Traditional Wallplates in a vast array of colors and configurations.

### **Item Description**

2-Gang Duplex Device Receptacle Wallplate, Standard Size, Thermoset, Device Mount - Brown

#### **Technical Information**

Product Features Standards and Certifications: UL/CSA Type: Standard Size Gang: 2 Material: Thermoset Plastic Mount: Device Color: Brown

# **Dimensional Diagram**



2-GANG Width = 4.56" (115.9mm)

# SPECIFICATION SUBMITTAL

| JOB NAME:   | CATALOG NUMBERS: |  |
|-------------|------------------|--|
|             |                  |  |
| JOB NUMBER: |                  |  |

# Leviton Manufacturing Co., Inc.

201 North Service Road, Melville, NY 11747

Teléfono: +1-800-323-8920 · FAX: +1-800-832-9538 · Tech Line (8:30AM-7:30PM E.S.T. Monday-Friday): +1-800-824-3005

## Leviton Manufacturing of Canada, Ltd.

165 Hymus Boulevard, Pointe Claire, Quebec H9R 1E9 · Telephone: +1-800-469-7890 · FAX: +1-800-824-3005 · www.leviton.com/canada

## Leviton S. de R.L. de C.V.

Lago Tana 43, Mexico DF, Mexico CP 11290 · Tel.: (+52)55-5082-1040 · FAX: (+52)5386-1797 · www.leviton.com.mx

#### Visit our Website at: www.leviton.com

© 2018 Leviton Manufacturing Co.,