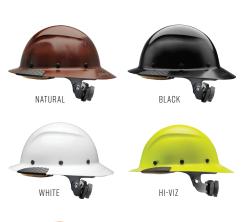

| COLOR   | PART #   |
|---------|----------|
| NATURAL | HDF-15NG |
| BLACK   | HDF-15KG |
| WHITE   | HDF-15WG |
| HI-VIZ  | HDF-18HV |
| ORANGE  | HDF-18OG |