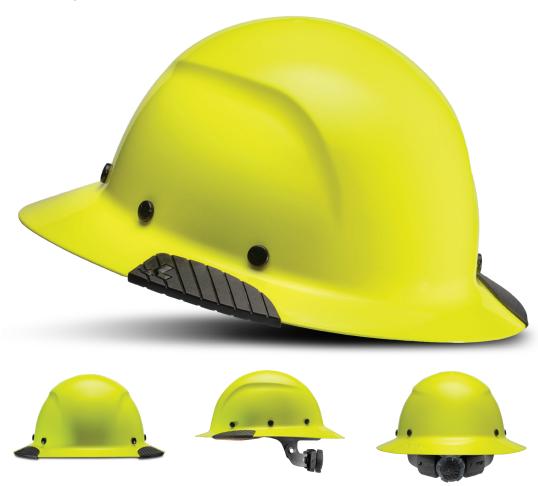

## **DAX** FRP

- Shell Made from fiber reinforced resin; to withstand impacts.
- Internal Liner Using a six-point suspension system to provide superior impact absorption.
- Padding Perforated Clarino® synthetic leather comfort dome with molded EVA foam insert for additional shock absorbing protection to the top of head.
- Retention System Using our uniquely designed LUX Suspension System to provide better retention. The ratcheting fitment dial allows for rapid head size adjustment and is easy to grip and manipulate with gloves on. The ratcheting system lies on the occipital lobe, providing stability and comfort.
- Brim Grip A staple feature on all our premium hard hats is designed to provide a better grip.
- Brow Pad Synthetic leather is durable and provides better sweat absorption than standard brow pads.

| COLOR   | PART #   |
|---------|----------|
| NATURAL | HDF-15NG |
| BLACK   | HDF-15KG |
| WHITE   | HDF-15WG |
| HI-VIZ  | HDF-18HV |
| ORANGE  | HDF-18OG |