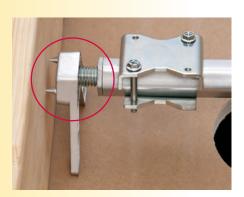

2 Position bracket between joists with "feet" resting on the ceiling. Embed bracket ends in joists by turning the hex bar by hand...

4 As the hex bar is tightened, the bracket ends bite into the joists, holding the unit securely in place.