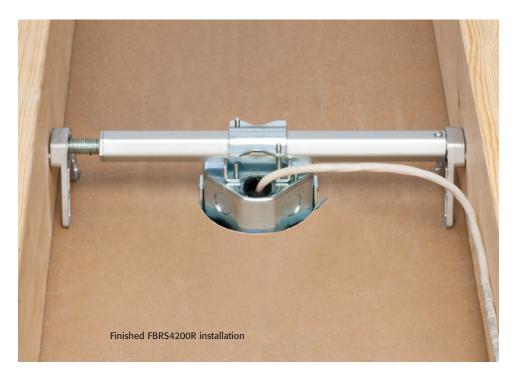

Our FBRS4200R features a fully adjustable bracket for installations between joists or rafters spaced from 16 to 24" on center. Bracket ends bite into the wood rafter or joist, holding the fan or fixture securely in place.

#### Easy, secure fan or fixture installation in retrofit projects

1 Determine location of fan/fixture. Cut a 4-1/16" diameter hole in ceiling. Remove box (only) from the bracket. Loosen screws on sled to enable centering above hole (step 5). Insert bracket through the opening.

2 Position bracket between joists with "feet" resting on the ceiling. Embed bracket ends in joists by turning the hex bar by hand...

4 As the hex bar is tightened, the bracket ends bite into the joists, holding the unit securely in place.

5 Position sled. Tighten screws. Pull cable through installed NM cable connector. Reattach the box to the sled. Attach the fan/fixture bracket with supplied screws.