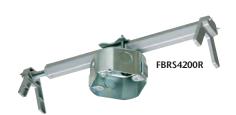

Our FBRS4200R features a fully adjustable bracket for installations between joists or rafters spaced from 16 to 24" on center. Bracket ends bite into the wood rafter or joist, holding the fan or fixture securely in place.