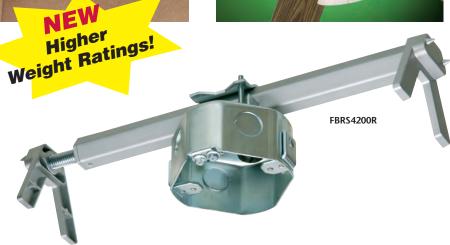

### Now with HIGHER Weight Ratings • For Retrofit

NEW Higher Batings!

Arlington's extra heavy-duty, **plated steel fan/fixture box** now has higher
weight ratings...

150 lbs for fixtures • 70 lbs for fans when installed on joists spaced 16" on center; 70 lbs for either a fan or fixture on joists spaced 24" on-center.

Our FBRS4200R features a fully adjustable bracket for installations between joists or rafters spaced from 16 to 24" on center. Bracket ends bite into the wood rafter or joist, holding the fan or fixture securely in place.

- Fast, easy installation in old work (retrofit) projects
- 20.0 cubic inch capacity,
   2 inch box depth
- No parts to lose...installation screws ship captive, with an installed mud cover and NM cable connector
- UL/CSA Listed