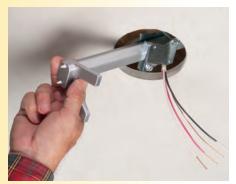

#### Easy, secure fan or fixture installation in retrofit projects

1 Determine location of fan/fixture. Cut a 4-1/16" diameter hole in ceiling. Remove box (only) from the bracket. Loosen screws on sled to enable centering above hole (step 5). Insert bracket through the opening.

2 Position bracket between joists with "feet" resting on the ceiling. Embed bracket ends in joists by turning the hex bar by hand...

4 As the hex bar is tightened, the bracket ends bite into the joists, holding the unit securely in place.

5 Position sled. Tighten screws. Pull cable through installed NM cable connector. Reattach the box to the sled. Attach the fan/fixture bracket with supplied screws.