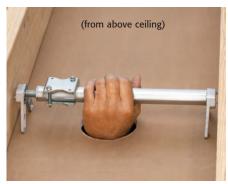

#### Easy, secure fan or fixture installation in retrofit projects

1 Determine location of fan/fixture. Cut a 4-1/16" diameter hole in ceiling. Remove box (only) from the bracket. Loosen screws on sled to enable centering above hole (step 5). Insert bracket through the opening.

2 Position bracket between joists with "feet" resting on the ceiling. Embed bracket ends in joists by turning the hex bar by hand...

4 As the hex bar is tightened, the bracket ends bite into the joists, holding the unit securely in place.