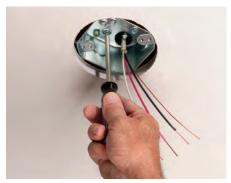

5 Position sled. Tighten screws. Pull cable through installed NM cable connector. Reattach the box to the sled. Attach the fan/fixture bracket with supplied screws.