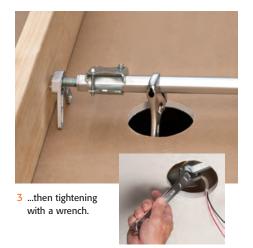

2 Position bracket between joists with "feet" resting on the ceiling. Embed bracket ends in joists by turning the hex bar by hand...

4 As the hex bar is tightened, the bracket ends bite into the joists, holding the unit securely in place.

5 Position sled. Tighten screws. Pull cable through installed NM cable connector. Reattach the box to the sled. Attach the fan/fixture bracket with supplied screws.